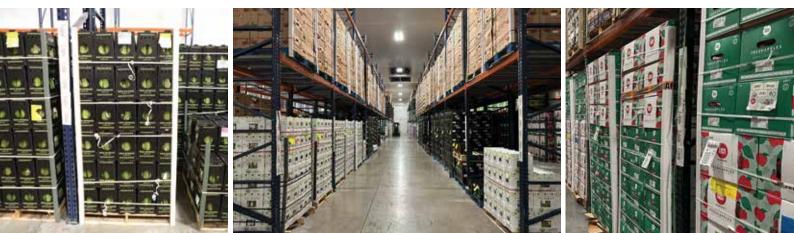

## FOODSTUFFS & PERISHABLES

We specialize in transportation and storage solutions for perishable food items with precise temperature requirements as low as 32°F. Our advanced 33,000 square feet industrial facility is equipped with specialized temperature-controlled rooms to accommodate the unique needs of all types of food cargo. The various areas within our facility include:

- Repacking: Expertly repackaging your produce to meet specific customer requirements.
- Cold Storage: Secure and controlled storage facilities to preserve the freshness and quality of your cargo.
- Pre-coolers: Dedicated areas for precooling produce, optimizing their shelf life.
- Temperature Management: We offer flexible temperature settings, capable of reaching as low as 32°F.

#### **PRODUCT VARIETY**

We expertly handle any type of fresh fruits and vegetables, ensuring their preservation and quality.